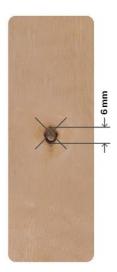

#### Partially Intergrown Knots

Allowed within the total amount of intergrown knots up to 6 mm in diameter, 3 pc/m2.