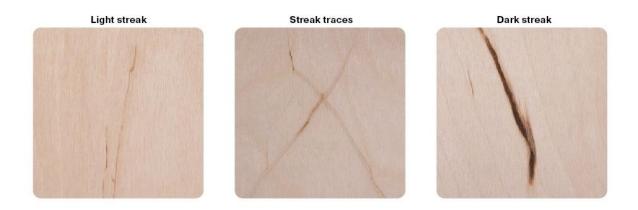

### Sound Discolouration

Allowed: light up to 175 mm long, up to 4 mm wide, 4 pc/m2.

Allowed: light up to 175 mm long, up to 4 mm wide, 3 pc/m2.

Allowed: light-colored, up to 30x30 mm, 1 pc/m2.

Plywood & Panel Supplies Pty Ltd ABN 37 108 072 108 23 Sudbury Street, Darra QLD 4076 PO Box 3341, Darra QLD 4076