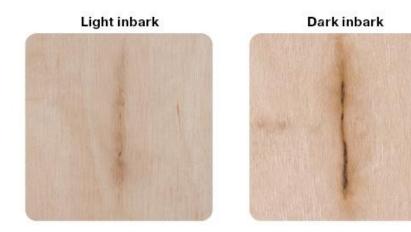

### Flaws in Wood

Light inbark is only allowed, the dark one is allowed under size and amount requirements for black knots.

Allowed, within the total amount under the black knot requirements.

Plywood & Panel Supplies Pty Ltd ABN 37 108 072 108 23 Sudbury Street, Darra QLD 4076 PO Box 3341, Darra QLD 4076