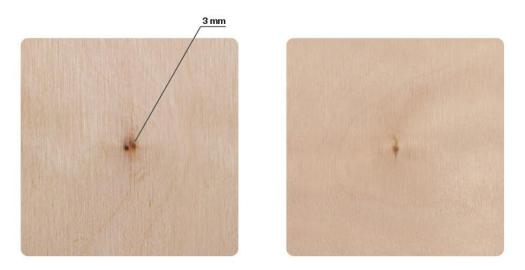

**P** +61 7 3279 7111 **E** info@plywoodandpanel.com.au

### Product Grade B Allowable Defects – Extract

Please note this is a summarised list from the plywood manufacturer Sveza. For the full specifications please visit the Catalogue of Plywood Grades on the Sveza website.

### Pin Knot

Pin knot is a sound intergrown knot up to 3 mm in diameter.



#### Knots

Allowed: light up to 15 mm in diameter, with a shake up to 0.5 mm wide, 5 pc/m2.



### www.plywoodandpanel.com.au

**P** +61 7 3279 7111 **E** info@plywoodandpanel.com.au

#### Partially Intergrown Knots

Allowed within the total amount of intergrown knots up to 6 mm in diameter, 3 pc/m2.



#### Black Knots & Loose Knots

Allowed within the total amount of black knots up to 6 mm in diameter, 3 pc/m2.



**P** +61 7 3279 7111 **E** info@plywoodandpanel.com.au

#### **Close Shakes**

Allowed: up to 200 mm long, 5 pc/m of sheet width.



### Wood Structure Defects

Allowed in all grades with no restriction.



Plywood & Panel Supplies Pty Ltd ABN 37 108 072 108 23 Sudbury Street, Darra QLD 4076 PO Box 3341, Darra QLD 4076

### www.plywoodandpanel.com.au

**P** +61 7 3279 7111