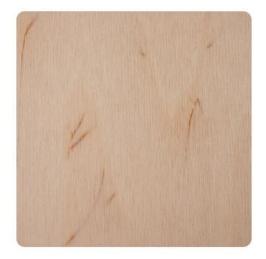

### Mineral Streaks, Sap Stains, Wood Discolouration

Allowed: up to 30% of the sheet surface.