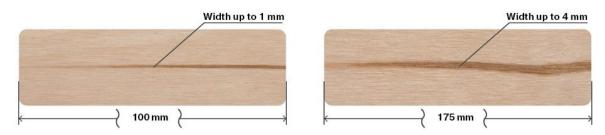

### Sound Discolouration

Allowed: light up to 175 mm long, up to 4 mm wide, 4 pc/m2.

Allowed: light up to 175 mm long, up to 4 mm wide, 3 pc/m2.

Allowed: light-colored, up to 30x30 mm, 1 pc/m2.

Plywood & Panel Supplies Pty Ltd ABN 37 108 072 108 23 Sudbury Street, Darra QLD 4076 PO Box 3341, Darra QLD 4076