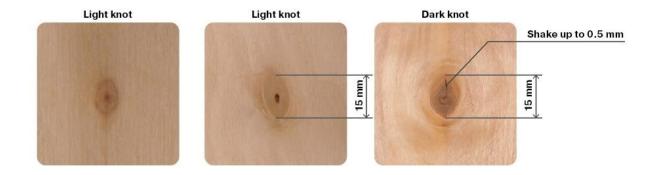

#### Knots

Allowed: light up to 15 mm in diameter, with a shake up to 0.5 mm wide, 5 pc/m2.