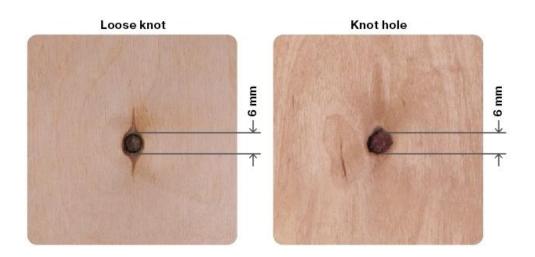

#### Black Knots & Loose Knots

Allowed within the total amount of black knots up to 6 mm in diameter, 3 pc/m2.

**P** +61 7 3279 7111 **E** info@plywoodandpanel.com.au