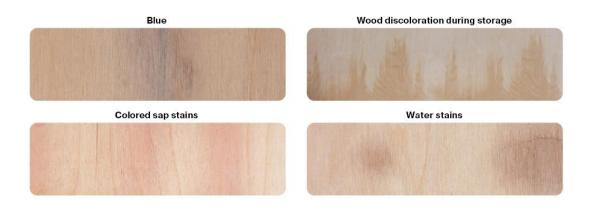

### Sound Discolouration

Allowed: light up to 175 mm long, up to 4 mm wide, 4 pc/m2.

Allowed: light up to 175 mm long, up to 4 mm wide, 3 pc/m2.

Allowed: light-colored, up to 30x30 mm, 1 pc/m2.

Plywood & Panel Supplies Pty Ltd ABN 37 108 072 108 23 Sudbury Street, Darra QLD 4076 PO Box 3341, Darra QLD 4076

### Mineral Streaks, Sap Stains, Wood Discolouration

Allowed: up to 30% of the sheet surface.