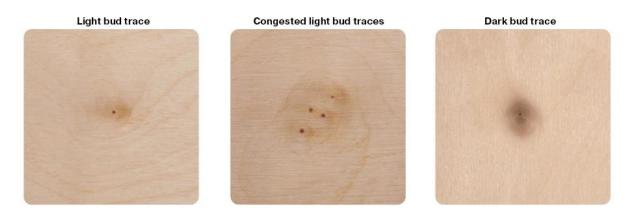

### Pin Knot

Pin knot is a sound intergrown knot up to 3 mm in diameter.

#### Knots

Allowed: light up to 15 mm in diameter, with a shake up to 0.5 mm wide, 5 pc/m2.

#### Partially Intergrown Knots

Allowed within the total amount of intergrown knots up to 6 mm in diameter, 3 pc/m2.

#### Black Knots & Loose Knots

Allowed within the total amount of black knots up to 6 mm in diameter, 3 pc/m2.

**P** +61 7 3279 7111 **E** info@plywoodandpanel.com.au