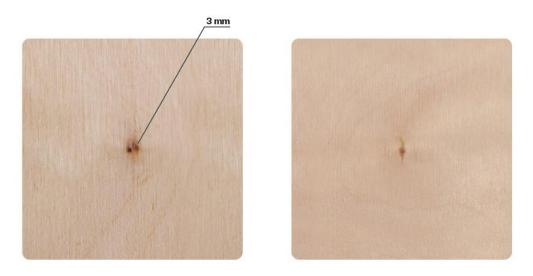

**P** +61 7 3279 7111 **E** info@plywoodandpanel.com.au

### Product Grade BB Allowable Defects – Extract

Please note this is a summarised list from the plywood manufacturer Sveza. For the full specifications please visit the Catalogue of Plywood Grades on the Sveza website.

#### Pin Knot

Pin knot is a sound intergrown knot up to 3 mm in diameter.



#### Knots

Allowed: light and dark up to 25 mm in diameter, with a shake up to 1 mm wide, 10 pc/m2.



Plywood & Panel Supplies Pty Ltd ABN 37 108 072 108 23 Sudbury Street, Darra QLD 4076 PO Box 3341, Darra QLD 4076

**P** +61 7 3279 7111 **E** info@plywoodandpanel.com.au

#### Partially Intergrown Knots

Allowed within the total amount of intergrown knots up to 15 mm in diameter, 10 pc/m2.



### Black Knots & Loose Knots

Allowed within the total amount of black knots up to 6 mm in diameter, 3 pc/m2.



Plywood & Panel Supplies Pty Ltd ABN 37 108 072 108 23 Sudbury Street, Darra QLD 4076 PO Box 3341, Darra QLD 4076

E info@plywoodandpanel.com.au

#### **Close Shakes**

Allowed: up to 300 mm long, 5 pc/m of sheet width.



#### Open Shakes

Allowed: up to 250 mm long, up to 2 mm wide,