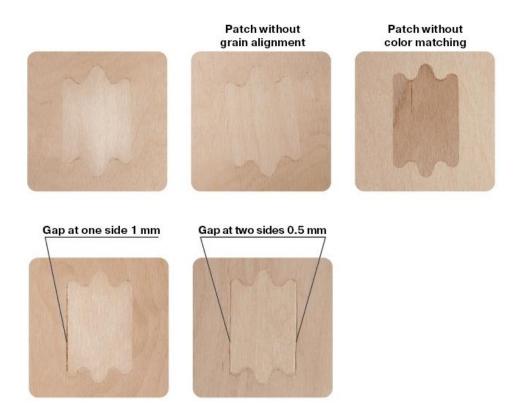

#### Knotting and Patching with Wooden Inserts

Allowed: 8 pc/m2 matching colour and aligned with grain direction.