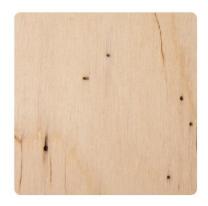

#### Pin Knot

Pin knot is a sound intergrown knot up to 3 mm in diameter.

#### Knots

Allowed: light and dark up to 25 mm in diameter, with a shake up to 1 mm wide, 10 pc/m2.

Plywood & Panel Supplies Pty Ltd ABN 37 108 072 108 23 Sudbury Street, Darra QLD 4076 PO Box 3341, Darra QLD 4076

#### Partially Intergrown Knots

Allowed within the total amount of intergrown knots up to 15 mm in diameter, 10 pc/m2.

### Black Knots & Loose Knots

Allowed within the total amount of black knots up to 6 mm in diameter, 3 pc/m2.

Plywood & Panel Supplies Pty Ltd ABN 37 108 072 108 23 Sudbury Street, Darra QLD 4076 PO Box 3341, Darra QLD 4076