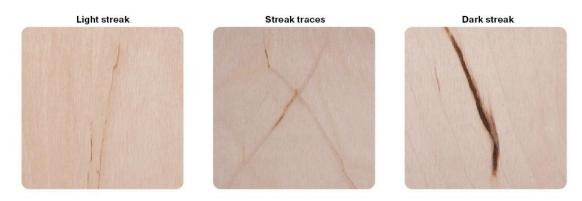

### www.plywoodandpanel.com.au

**P** +61 7 3279 7111 **E** info@plywoodandpanel.com.au

Allowed: light and dark, up to 250 mm long, up to 10 mm wide, 10 pc/m2.

Allowed: up to 60x40 mm, 1 pc/m2.

Mineral Streaks, Sap Stains, Wood Discolouration Allowed: up to 50% of the sheet surface.