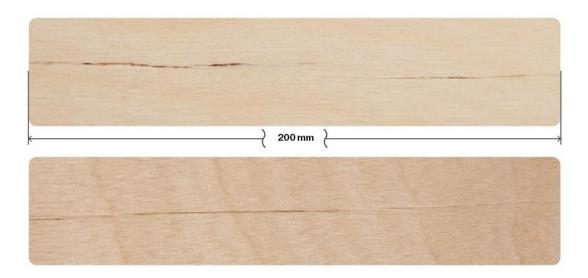

#### Wood Structure Defects

Allowed in all grades with no restriction.

Allowed without amount restriction.