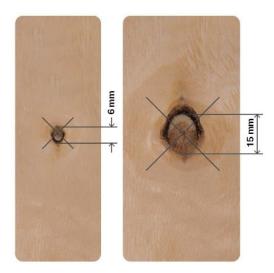

#### Pin Knot

Pin knot is a sound intergrown knot up to 3 mm in diameter.

#### Partially Intergrown Knots

Allowed within the total amount of intergrown knots up to 15 mm in diameter, 10 pc/m2.