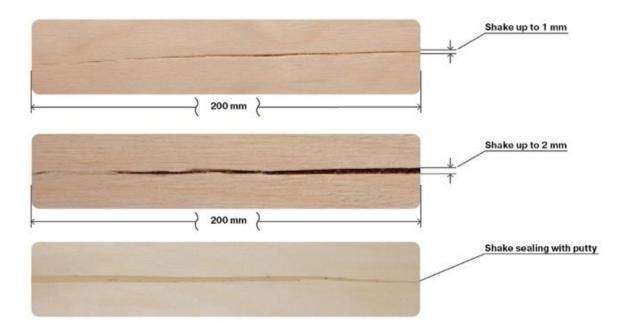

#### **Close Shakes**

Allowed: up to 300 mm long, 5 pc/m of sheet width.

#### Open Shakes

Allowed: up to 250 mm long, up to 2 mm wide, 3 pc/m of sheet width.

**P** +61 7 3279 7111 **E** info@plywoodandpanel.com.au