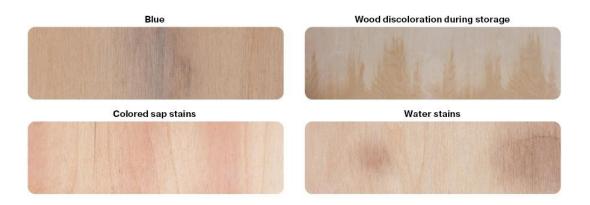

### www.plywoodandpanel.com.au

**P** +61 7 3279 7111 **E** info@plywoodandpanel.com.au

Allowed, within the total amount under the black knot requirements.

Sound Discolouration Allowed: up to 25% of the sheet surface.

### www.plywoodandpanel.com.au

**P** +61 7 3279 7111 **E** info@plywoodandpanel.com.au

Allowed: light and dark, up to 250 mm long, up to 10 mm wide, 10 pc/m2.

Allowed: up to 60x40 mm, 1 pc/m2.

Mineral Streaks, Sap Stains, Wood Discolouration Allowed: up to 50% of the sheet surface.