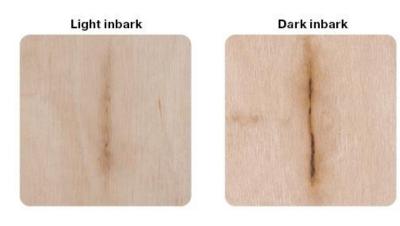

#### Flaws in Wood

Light inbark is only allowed, the dark one is allowed under size and amount requirements for black knots.

Plywood & Panel Supplies Pty Ltd ABN 37 108 072 108 23 Sudbury Street, Darra QLD 4076 PO Box 3341, Darra QLD 4076