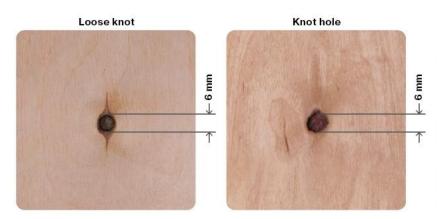

### Black Knots & Loose Knots

Allowed within the total amount of black knots up to 6 mm in diameter, 3 pc/m2.

Plywood & Panel Supplies Pty Ltd ABN 37 108 072 108 23 Sudbury Street, Darra QLD 4076 PO Box 3341, Darra QLD 4076