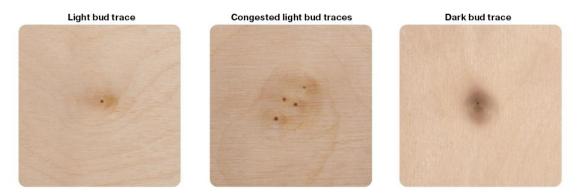

ox 3341, Darra QLD 4076

**P** +61 7 3279 7111 **E** info@plywoodandpanel.com.au

#### Partially Intergrown Knots

Allowed within the total amount of intergrown knots up to 15 mm in diameter, 10 pc/m2.



### Black Knots & Loose Knots

Allowed within the total amount of black knots up to 6 mm in diameter, 3 pc/m2.



Plywood & Panel Supplies Pty Ltd ABN 37 108 072 108 23 Sudbury Street, Darra QLD 4076 PO Box 3341, Darra QLD 4076

E info@plywoodandpanel.com.au

#### **Close Shakes**

Allowed: up to 300 mm long, 5 pc/m of sheet width.



#### Open Shakes

Allowed: up to 250 mm long, up to 2 mm wide, 3 pc/m of sheet width.



**P** +61 7 3279 7111 **E** info@plywoodandpanel.com.au

#### Wood Structure Defects

Allowed in all grades with no restriction.



Allowed without amount restriction.



#### Flaws in Wood

Light inbark is only allowed, the dark one is allowed under size and amount requirements for black knots.



Plywood & Panel Supplies Pty Ltd ABN 37 108 072 108 23 Sudbury Street, Darra QLD 4076 PO Box 3341, Darra QLD 4076

### www.plywoodandpanel.com.au

**P** +61 7 3279 7111 **E** info@plywoodandpanel.com.au

Allowed, within the total amount under the black knot requirements.



Sound Discolouration Allowed: up to 25% of the sheet surface.



Allowed: light up to 250 mm long, up to 10 mm wide, 10 pc/m2.

| Width up to 1 mm