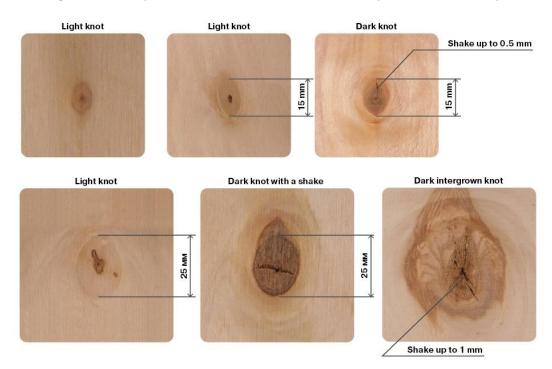

#### Knots

Allowed: light and dark up to 25 mm in diameter, with a shake up to 1 mm wide, 10 pc/m2.

Plywood & Panel Supplies Pty Ltd ABN 37 108 072 108 23 Sudbury Street, Darra QLD 4076 PO Box 3341, Darra QLD 4076

#### Partially Intergrown Knots

Allowed within the total amount of intergrown knots up to 15 mm in diameter, 10 pc/m2.