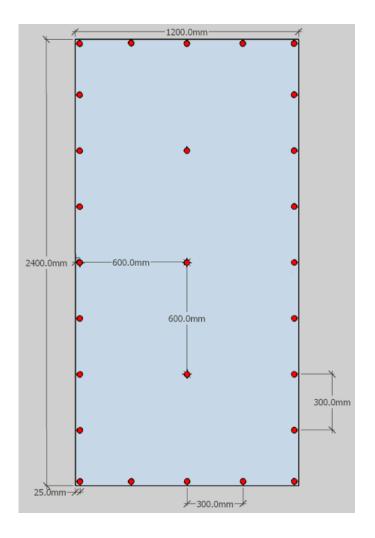

## Ariaply 2400x1200x12.5mm FIXING Set-Out

## Pre Installation Care

- 1. Check to see if material has arrived in satisfactory condition.
- 2. Keep flat on 4 bearers.
- 3. Keep in dry environment.
- 4. Two people to lift panel off pack. Do not drag panel off the pack.
- 5. Pre drill hole and countersink.
- 6. Completely seal hole with ariaply sealer.
- 7. Fix screw.



## After Installation Care

1. If need to clean, use cold or warm water only with a very mild detergent.

2. Wipe dry with clean cotton cloth.

**DO NOT** use high pressure water **DO NOT** flood the product with water (e.g. directly spraying water from a hose)

> AUSTRAL PLYWOODS PTY. LTD. A.C.N. 010 624 183 A.B.N. 19 726 524 324 1 Curzon Street, Tennyson, Queensland. 4105 Australia P.O. Box 83, Brisbane Market, Qld. 4106 Phone: (07) 3426 8600 Fax: (07) 3848 0646 Email: <u>info@australply.com.au</u> Web: www.australply.com.au